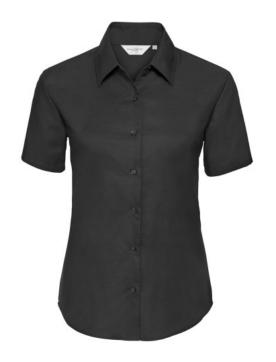

### RUSSELL EASY CARE OXFORD WOMEN'S SHORT SLEEVE SHIRT

## **Specification**

RUSSELL Women's EASY CARE OXFORD Short Sleeve Shirt. Ideal choice for corporate wear because everyone looks good. Classic collar with or without buttons, two buttons on cuff.70% Cotton / 30% Oxford polyester, 130/135 g / m2.Laundry at 40 degrees. EASY CARE - dries quickly, easy to iron black XL