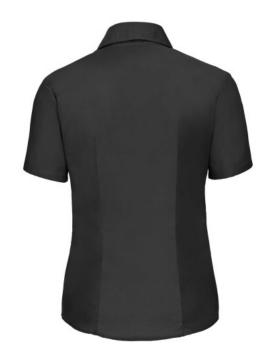

### RUSSELL EASY CARE OXFORD WOMEN'S SHORT SLEEVE SHIRT

## **Specification**

RUSSELL Women's EASY CARE OXFORD Short Sleeve Shirt. Ideal choice for corporate wear because everyone looks good. Classic collar with or without buttons, two buttons on cuff.70% Cotton / 30% Oxford polyester, 130/135 g / m2.Laundry at 40 degrees. EASY CARE - dries quickly, easy to iron black XL